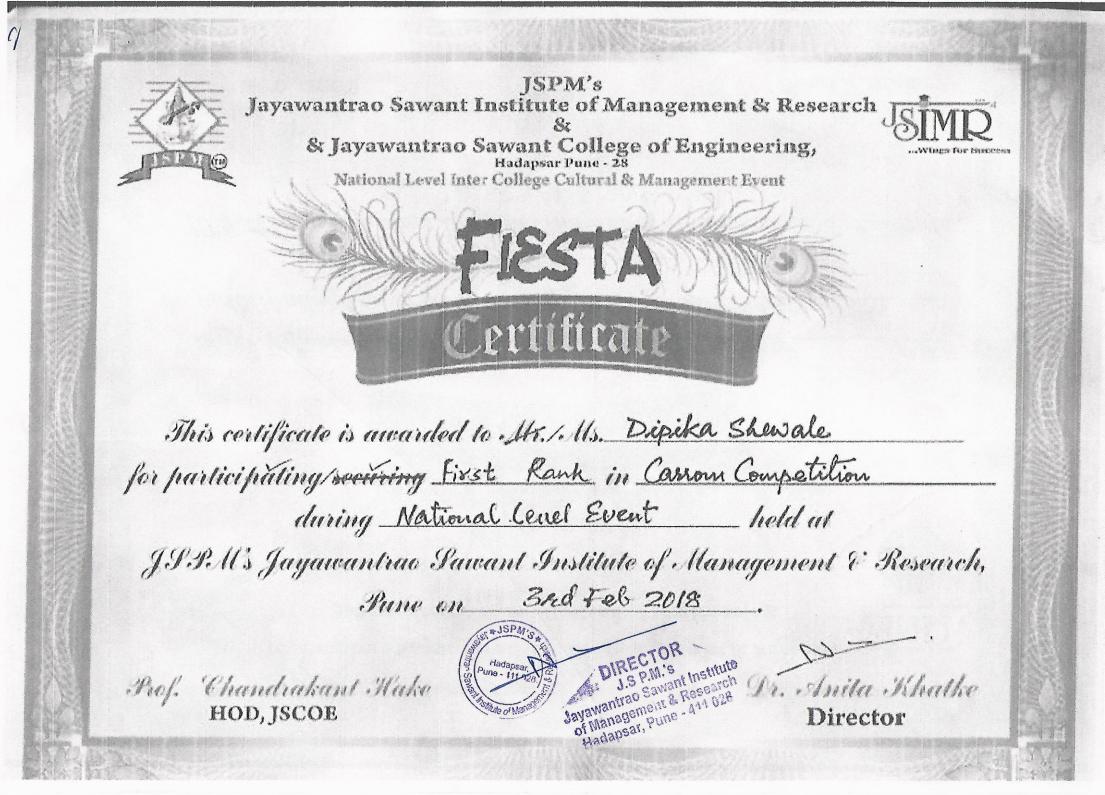

| National/<br>International | Sports/ Cultural | AADHAR / Student<br>ID number | Name of the student               |
|----------------------------|------------------|-------------------------------|-----------------------------------|
| National Level             | Cultural         | 1084B                         | Deepak Rathod                     |
| National Level             | Sports           | 1098B                         | Dipika Shewale                    |
| National Level             | Sports           | 1118B                         | Shubham Holkar                    |
| National Level             | Cultural         | 911A                          | Ankita Bhatta & Abhijeet<br>Pawar |