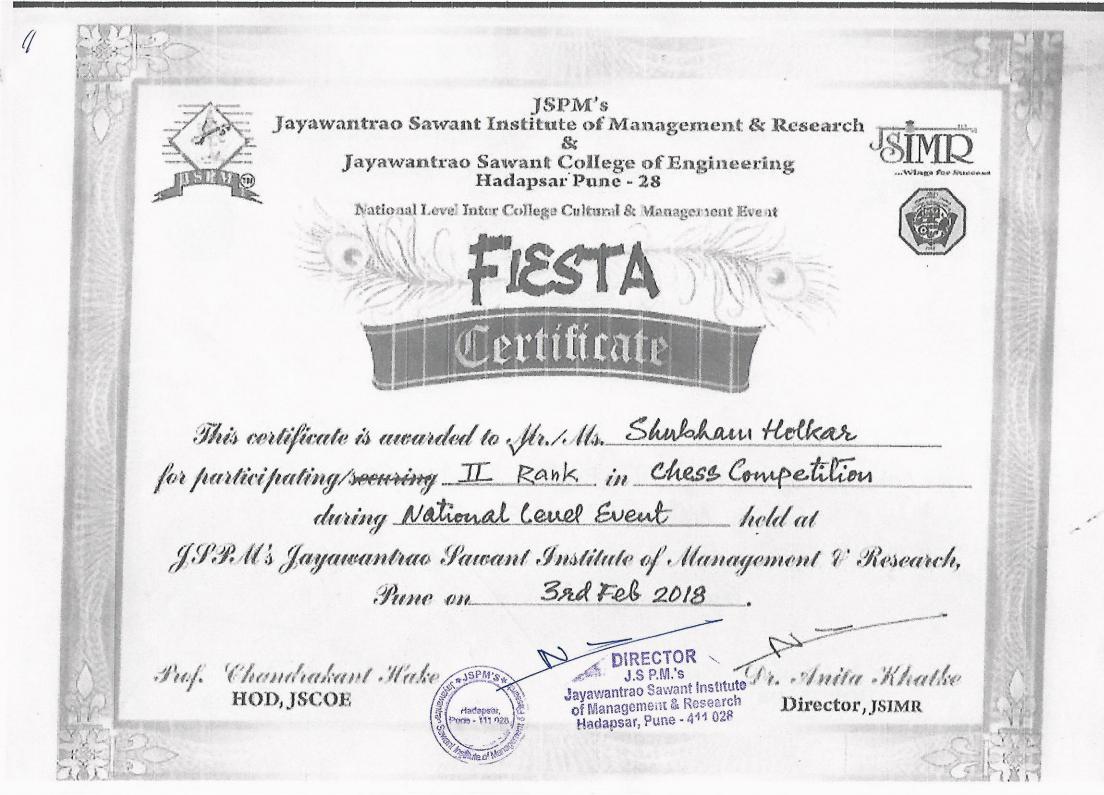

| National/<br>International | Sports/ Cultural | AADHAR / Student<br>ID number | Name of the student               |
|----------------------------|------------------|-------------------------------|-----------------------------------|
| National Level             | Cultural         | 1084B                         | Deepak Rathod                     |
| National Level             | Sports           | 1098B                         | Dipika Shewale                    |
| National Level             | Sports           | 1118B                         | Shubham Holkar                    |
| National Level             | Cultural         | 911A                          | Ankita Bhatta & Abhijeet<br>Pawar |